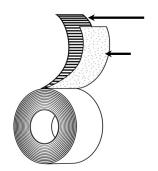

## 208 SERIES ABATEMENT DUCT TAPE

**Backing** 

Adhesive

Backing:

PE Coated Cloth

Adhesive:

Rubber

Liner: